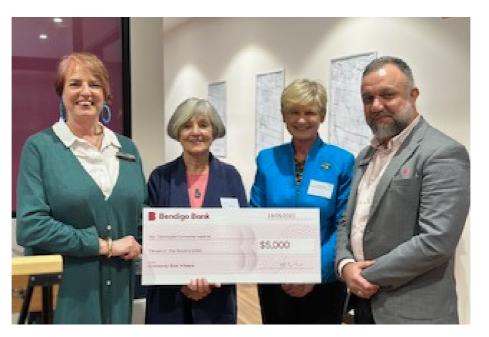

It was during this time with the extra client visits, that it became obvious that we needed another interview room and thus the purchase of privacy screens.

Jenny Cox successfully applied for a \$5000 grant from Community Bank Windsor, and this enabled us to spend this money and nearly \$3000 dollars of our own funds on Aldi vouchers for Christmas. This was supplemented by \$1500 worth of hamper items donated by the Grade four/five students at St. Mary's Primary School, East Malvern.