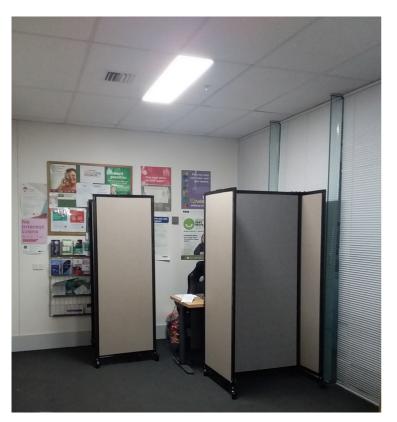

It was during this time with the extra client visits, that it became obvious that we needed another interview room and thus the purchase of privacy screens.

Jenny Cox successfully applied for a \$5000 grant from Community Bank Windsor, and this enabled us to spend this money and nearly \$3000 dollars of our own funds on Aldi vouchers for Christmas. This was supplemented by \$1500 worth of hamper items donated by the Grade four/five students at St. Mary's Primary School, East Malvern.