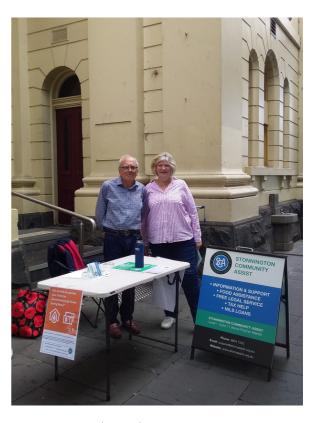

Our busiest time has undoubtedly been the implementation of the government Power Saving Bonus scheme. Amidst increasing client demand, decreasing volunteer numbers, we managed to launch the program. Anthony and Lynn set up a stall outside Prahran Town Hall and we staffed it for three separate dates.